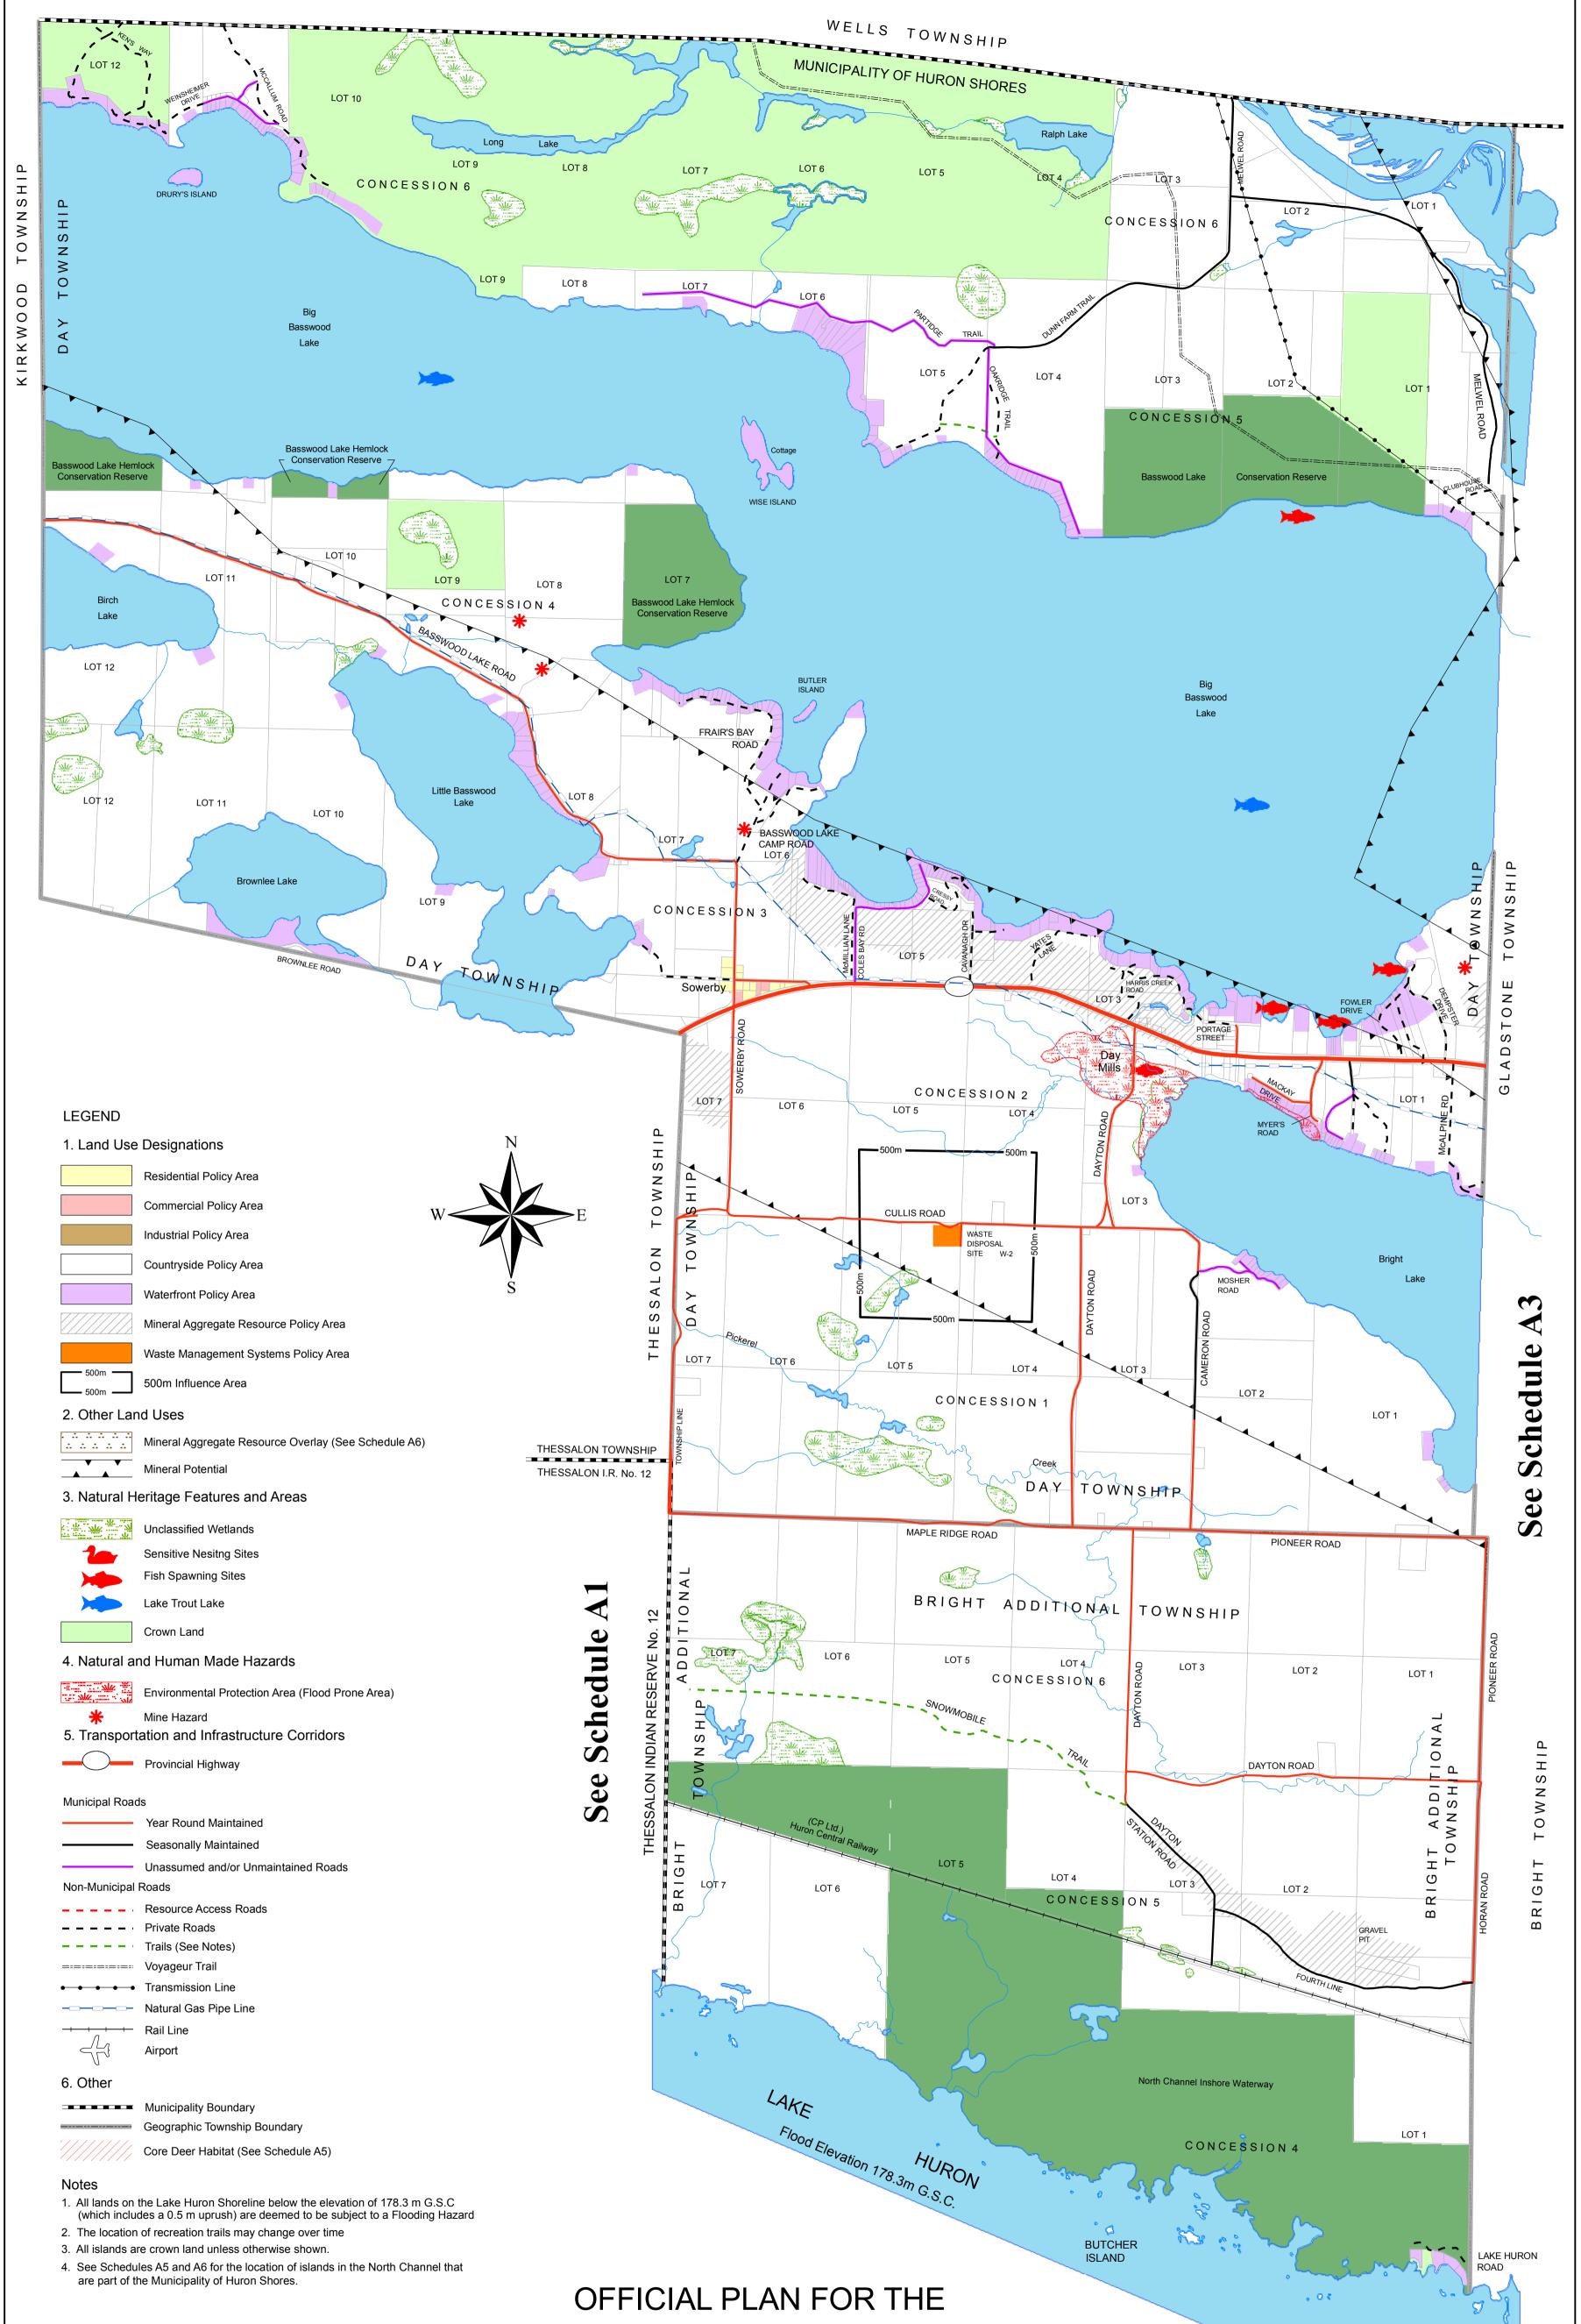

# MUNICIPALITY OF

## **HURON SHORES**

Former Townships of Bright Additional and Day

### Schedule A2

### LAND USE PLAN

July 20, 2011

Tunnock Consulting Ltd.

3. All islands are grown land unless otherwise shown. 4. See Schedules AS and AS for the location of Islands in the North Channel that are part of the Municipality of Huron Shores.

The location of recreation trais may change ouer time

| OFFICIAL PLAN FOR THE<br>MUNICIPALITY OF<br><b>HURON SHORES</b><br>IRON BRIDGE (WARD 3)<br>Schedule A3a<br>LAND USE PLAN<br>July 20, 201 |                                                                                                                                                                                                                                                                                                                                       |
|------------------------------------------------------------------------------------------------------------------------------------------|---------------------------------------------------------------------------------------------------------------------------------------------------------------------------------------------------------------------------------------------------------------------------------------------------------------------------------------|
|                                                                                                                                          |                                                                                                                                                                                                                                                                                                                                       |
| LEGEND                                                                                                                                   |                                                                                                                                                                                                                                                                                                                                       |
| 1. Land Use                                                                                                                              | Designations                                                                                                                                                                                                                                                                                                                          |
|                                                                                                                                          | Residential Policy Area                                                                                                                                                                                                                                                                                                               |
|                                                                                                                                          | Commercial Policy Area                                                                                                                                                                                                                                                                                                                |
|                                                                                                                                          | Industrial Policy Area                                                                                                                                                                                                                                                                                                                |
|                                                                                                                                          | Countryside Policy Area                                                                                                                                                                                                                                                                                                               |
|                                                                                                                                          | Waterfront Policy Area                                                                                                                                                                                                                                                                                                                |
|                                                                                                                                          | Mineral Aggregate Resource Policy Area                                                                                                                                                                                                                                                                                                |
|                                                                                                                                          | Waste Management Systems Policy Area                                                                                                                                                                                                                                                                                                  |
| 500m                                                                                                                                     | 500m Influence Area                                                                                                                                                                                                                                                                                                                   |
| 2. Other Lar                                                                                                                             | nd Uses                                                                                                                                                                                                                                                                                                                               |
|                                                                                                                                          | Mineral Aggregate Resource Overlay (See Schedule A6)                                                                                                                                                                                                                                                                                  |
|                                                                                                                                          | Mineral Potential                                                                                                                                                                                                                                                                                                                     |
| 3. Natural H                                                                                                                             | leritage Features and Areas                                                                                                                                                                                                                                                                                                           |
| in stale inter                                                                                                                           | Unclassified Wetlands                                                                                                                                                                                                                                                                                                                 |
| -1                                                                                                                                       | Sensitive Nesiting Sites                                                                                                                                                                                                                                                                                                              |
|                                                                                                                                          | Fish Spawning Sites                                                                                                                                                                                                                                                                                                                   |
|                                                                                                                                          | Lake Trout Lake                                                                                                                                                                                                                                                                                                                       |
|                                                                                                                                          | Crown Land                                                                                                                                                                                                                                                                                                                            |
| 4. Natural a                                                                                                                             | nd Human Made Hazards                                                                                                                                                                                                                                                                                                                 |
|                                                                                                                                          | Environmental Protection Area (Flood Prone Area)                                                                                                                                                                                                                                                                                      |
| 5 Transport                                                                                                                              | tation and Infrastructure Corridors                                                                                                                                                                                                                                                                                                   |
|                                                                                                                                          | Provincial Highway                                                                                                                                                                                                                                                                                                                    |
| $\bigcirc$                                                                                                                               | rovnourngrivey                                                                                                                                                                                                                                                                                                                        |
| Municipal Road                                                                                                                           | ds<br>Year Round Maintained                                                                                                                                                                                                                                                                                                           |
|                                                                                                                                          | Seasonally Maintained                                                                                                                                                                                                                                                                                                                 |
|                                                                                                                                          | Unassumed and/or Unmaintained Roads                                                                                                                                                                                                                                                                                                   |
| Non-Municipal                                                                                                                            |                                                                                                                                                                                                                                                                                                                                       |
|                                                                                                                                          | Resource Access Roads<br>Private Roads                                                                                                                                                                                                                                                                                                |
|                                                                                                                                          | Trails (See Notes)                                                                                                                                                                                                                                                                                                                    |
| =======                                                                                                                                  | Voyageur Trail<br>Transmission Line                                                                                                                                                                                                                                                                                                   |
|                                                                                                                                          | Natural Gas Pipe Line                                                                                                                                                                                                                                                                                                                 |
|                                                                                                                                          | Rail Line                                                                                                                                                                                                                                                                                                                             |
|                                                                                                                                          | Airport                                                                                                                                                                                                                                                                                                                               |
| 6. Other                                                                                                                                 |                                                                                                                                                                                                                                                                                                                                       |
|                                                                                                                                          | Municipality Boundary<br>Geographic Township Boundary                                                                                                                                                                                                                                                                                 |
|                                                                                                                                          | Geographic Township Boundary<br>Core Deer Habitat (See Schedule A5)                                                                                                                                                                                                                                                                   |
| (which inclu<br>2. The location<br>3. All islands a<br>4. See Schedu                                                                     | the Lake Huron Shoreline below the elevation of 178.3 m G.S.C<br>des a 0.5 m uprush) are deemed to be subject to a Flooding Hazard<br>nof recreation trails may change over time<br>re crown land unless otherwise shown.<br>Iles A5 and A6 for the location of islands in the North Channel that<br>he Municipality of Huron Shores. |
| MUNICIP                                                                                                                                  | ALITY OF                                                                                                                                                                                                                                                                                                                              |