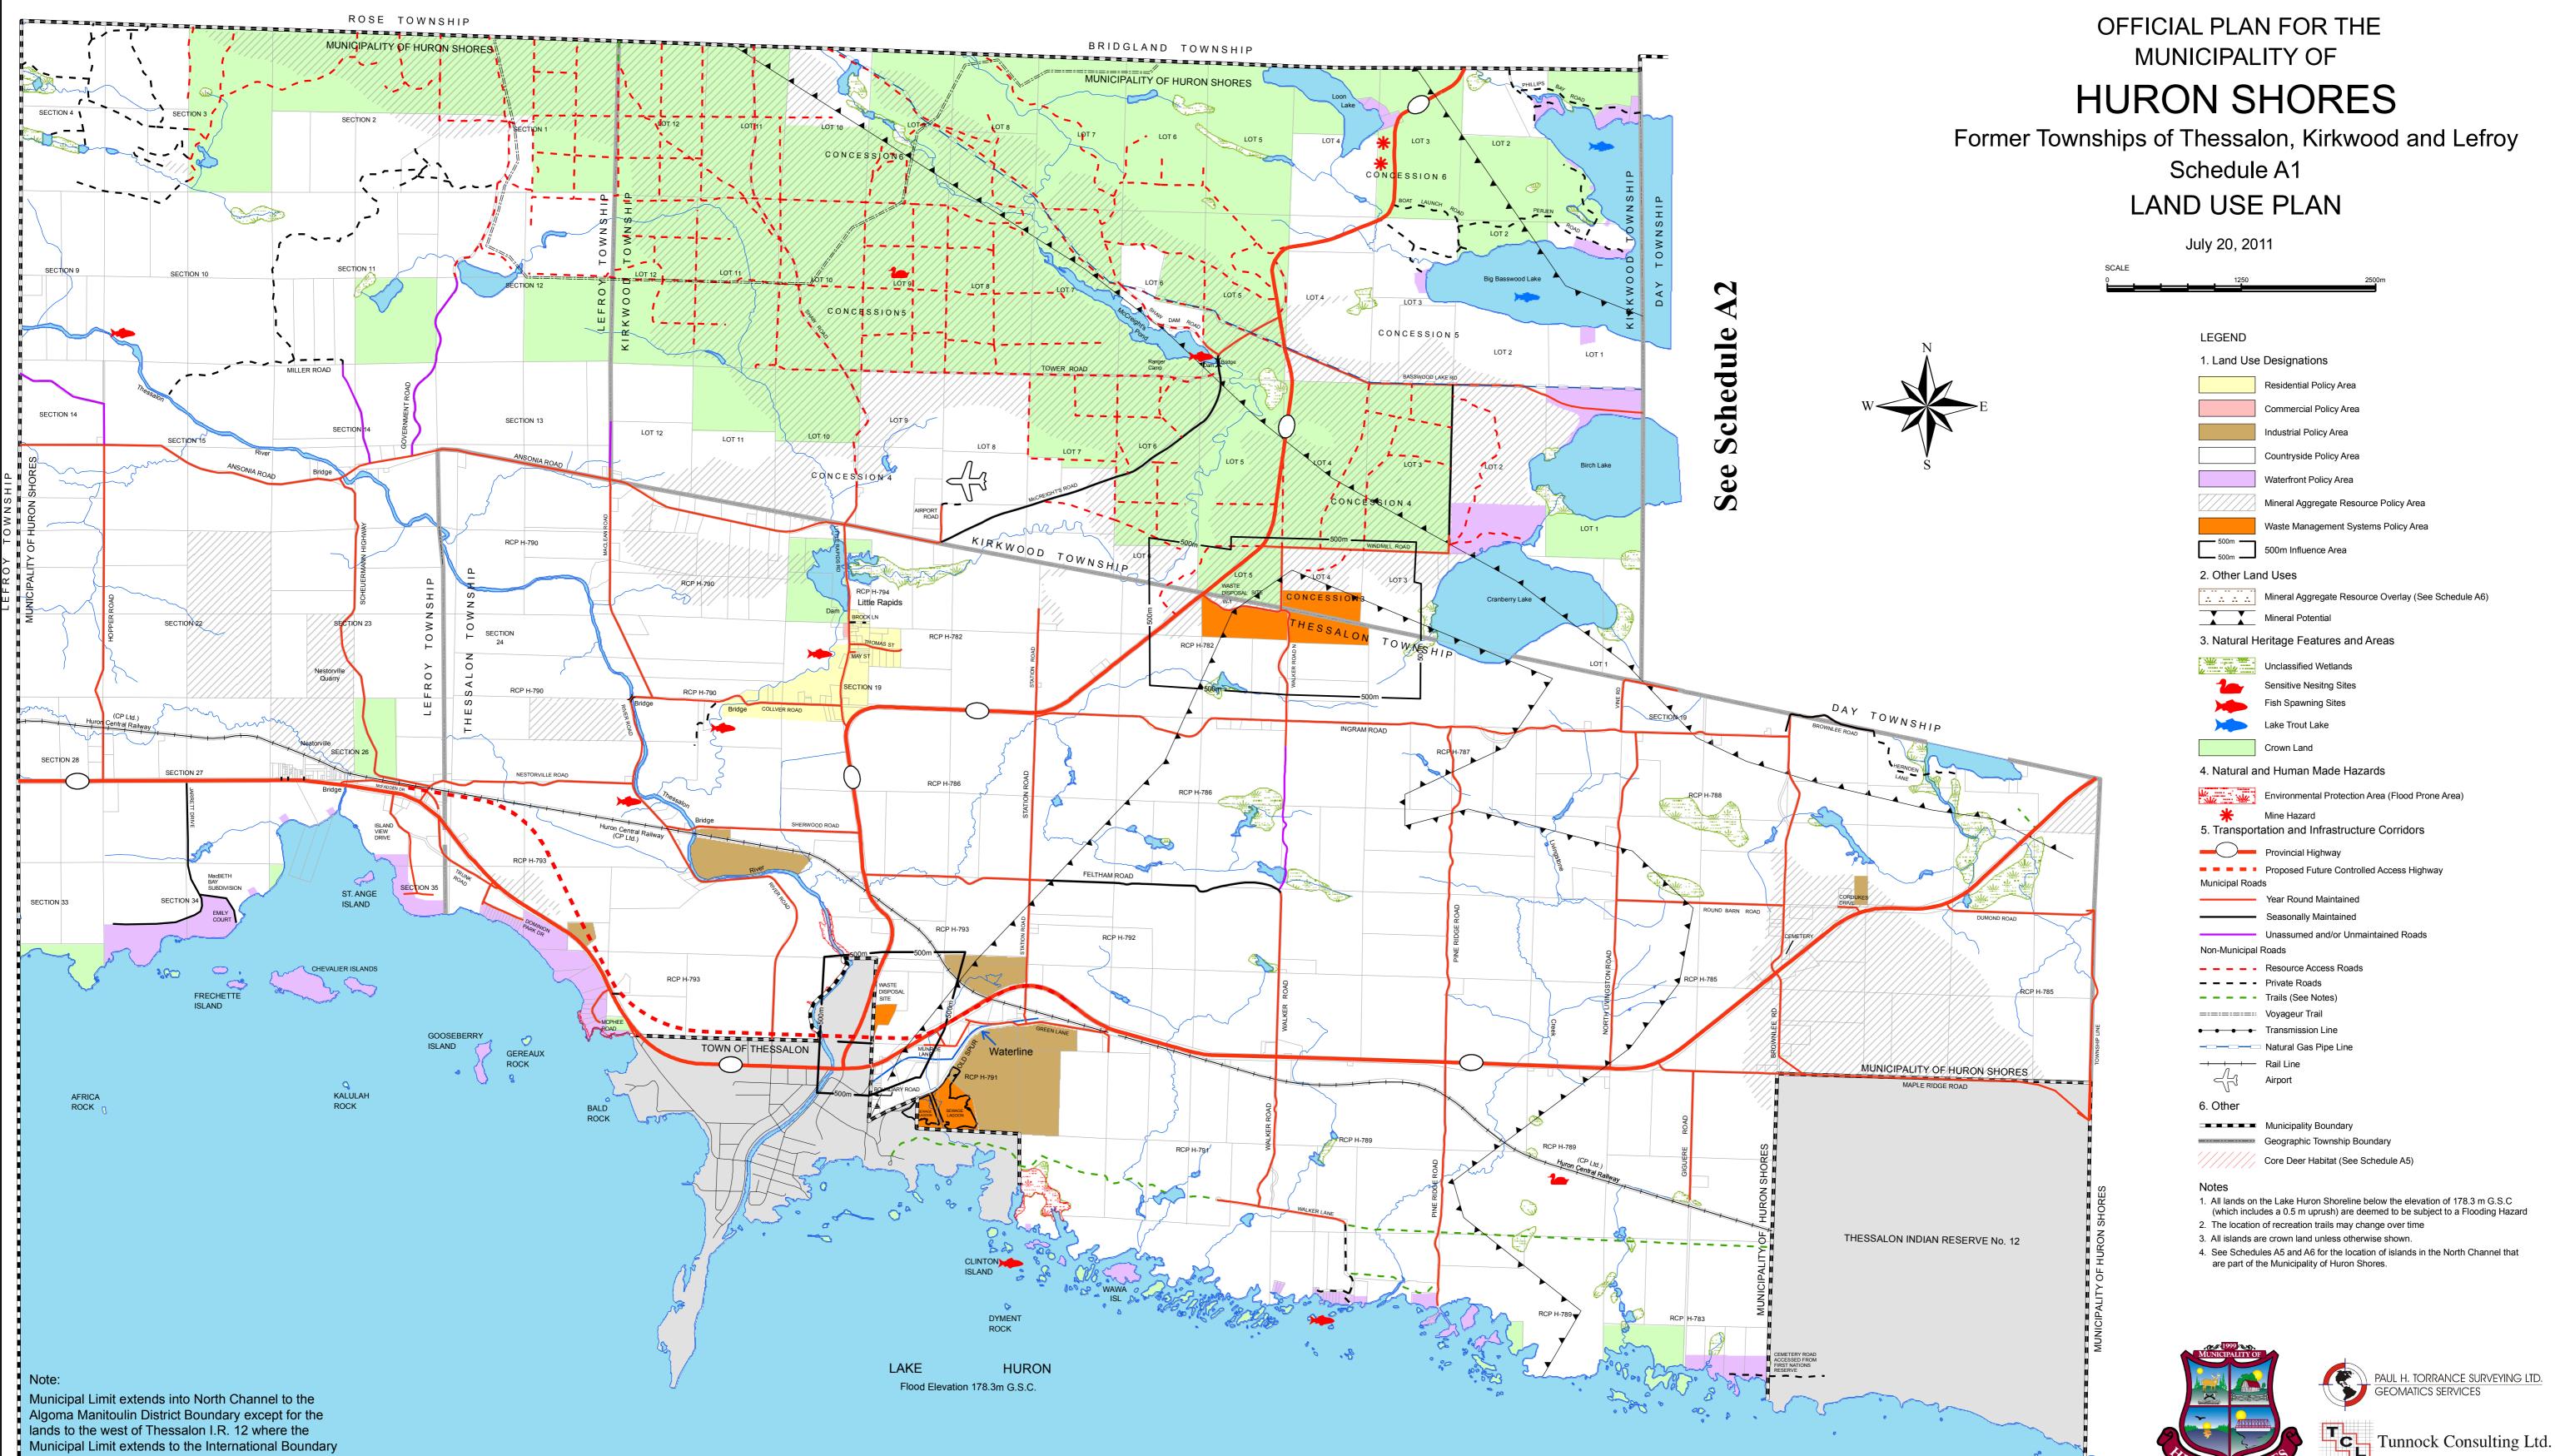

# MUNICIPALITY OF

## **HURON SHORES**

Former Townships of Bright Additional and Day

### Schedule A2

### LAND USE PLAN

July 20, 2011

Tunnock Consulting Ltd.

3. All islands are grown land unless otherwise shown. 4. See Schedules AS and AS for the location of Islands in the North Channel that are part of the Municipality of Huron Shores.

The location of recreation trais may change ouer time

| OFFICIAL PLAN FOR THE<br>MUNICIPALITY OF<br><b>HURON SHORES</b><br>IRON BRIDGE (WARD 3)<br>Schedule A3a<br>LAND USE PLAN<br>July 20, 201 |                                                                                                                                                                                                                                                                                                                                       |
|------------------------------------------------------------------------------------------------------------------------------------------|---------------------------------------------------------------------------------------------------------------------------------------------------------------------------------------------------------------------------------------------------------------------------------------------------------------------------------------|
|                                                                                                                                          |                                                                                                                                                                                                                                                                                                                                       |
| LEGEND                                                                                                                                   |                                                                                                                                                                                                                                                                                                                                       |
| 1. Land Use                                                                                                                              | Designations                                                                                                                                                                                                                                                                                                                          |
|                                                                                                                                          | Residential Policy Area                                                                                                                                                                                                                                                                                                               |
|                                                                                                                                          | Commercial Policy Area                                                                                                                                                                                                                                                                                                                |
|                                                                                                                                          | Industrial Policy Area                                                                                                                                                                                                                                                                                                                |
|                                                                                                                                          | Countryside Policy Area                                                                                                                                                                                                                                                                                                               |
|                                                                                                                                          | Waterfront Policy Area                                                                                                                                                                                                                                                                                                                |
|                                                                                                                                          | Mineral Aggregate Resource Policy Area                                                                                                                                                                                                                                                                                                |
|                                                                                                                                          | Waste Management Systems Policy Area                                                                                                                                                                                                                                                                                                  |
| 500m                                                                                                                                     | 500m Influence Area                                                                                                                                                                                                                                                                                                                   |
| 2. Other Lar                                                                                                                             | nd Uses                                                                                                                                                                                                                                                                                                                               |
|                                                                                                                                          | Mineral Aggregate Resource Overlay (See Schedule A6)                                                                                                                                                                                                                                                                                  |
|                                                                                                                                          | Mineral Potential                                                                                                                                                                                                                                                                                                                     |
| 3. Natural H                                                                                                                             | leritage Features and Areas                                                                                                                                                                                                                                                                                                           |
| in stale inter                                                                                                                           | Unclassified Wetlands                                                                                                                                                                                                                                                                                                                 |
| -1                                                                                                                                       | Sensitive Nesiting Sites                                                                                                                                                                                                                                                                                                              |
|                                                                                                                                          | Fish Spawning Sites                                                                                                                                                                                                                                                                                                                   |
|                                                                                                                                          | Lake Trout Lake                                                                                                                                                                                                                                                                                                                       |
|                                                                                                                                          | Crown Land                                                                                                                                                                                                                                                                                                                            |
| 4. Natural a                                                                                                                             | nd Human Made Hazards                                                                                                                                                                                                                                                                                                                 |
|                                                                                                                                          | Environmental Protection Area (Flood Prone Area)                                                                                                                                                                                                                                                                                      |
| 5 Transport                                                                                                                              | tation and Infrastructure Corridors                                                                                                                                                                                                                                                                                                   |
|                                                                                                                                          | Provincial Highway                                                                                                                                                                                                                                                                                                                    |
| $\bigcirc$                                                                                                                               | rovnourngrivey                                                                                                                                                                                                                                                                                                                        |
| Municipal Road                                                                                                                           | ds<br>Year Round Maintained                                                                                                                                                                                                                                                                                                           |
|                                                                                                                                          | Seasonally Maintained                                                                                                                                                                                                                                                                                                                 |
|                                                                                                                                          | Unassumed and/or Unmaintained Roads                                                                                                                                                                                                                                                                                                   |
| Non-Municipal                                                                                                                            |                                                                                                                                                                                                                                                                                                                                       |
|                                                                                                                                          | Resource Access Roads<br>Private Roads                                                                                                                                                                                                                                                                                                |
|                                                                                                                                          | Trails (See Notes)                                                                                                                                                                                                                                                                                                                    |
| =======                                                                                                                                  | Voyageur Trail<br>Transmission Line                                                                                                                                                                                                                                                                                                   |
|                                                                                                                                          | Natural Gas Pipe Line                                                                                                                                                                                                                                                                                                                 |
|                                                                                                                                          | Rail Line                                                                                                                                                                                                                                                                                                                             |
|                                                                                                                                          | Airport                                                                                                                                                                                                                                                                                                                               |
| 6. Other                                                                                                                                 |                                                                                                                                                                                                                                                                                                                                       |
|                                                                                                                                          | Municipality Boundary<br>Geographic Township Boundary                                                                                                                                                                                                                                                                                 |
|                                                                                                                                          | Geographic Township Boundary<br>Core Deer Habitat (See Schedule A5)                                                                                                                                                                                                                                                                   |
| (which inclu<br>2. The location<br>3. All islands a<br>4. See Schedu                                                                     | the Lake Huron Shoreline below the elevation of 178.3 m G.S.C<br>des a 0.5 m uprush) are deemed to be subject to a Flooding Hazard<br>nof recreation trails may change over time<br>re crown land unless otherwise shown.<br>Iles A5 and A6 for the location of islands in the North Channel that<br>he Municipality of Huron Shores. |
| MUNICIP                                                                                                                                  | ALITY OF                                                                                                                                                                                                                                                                                                                              |