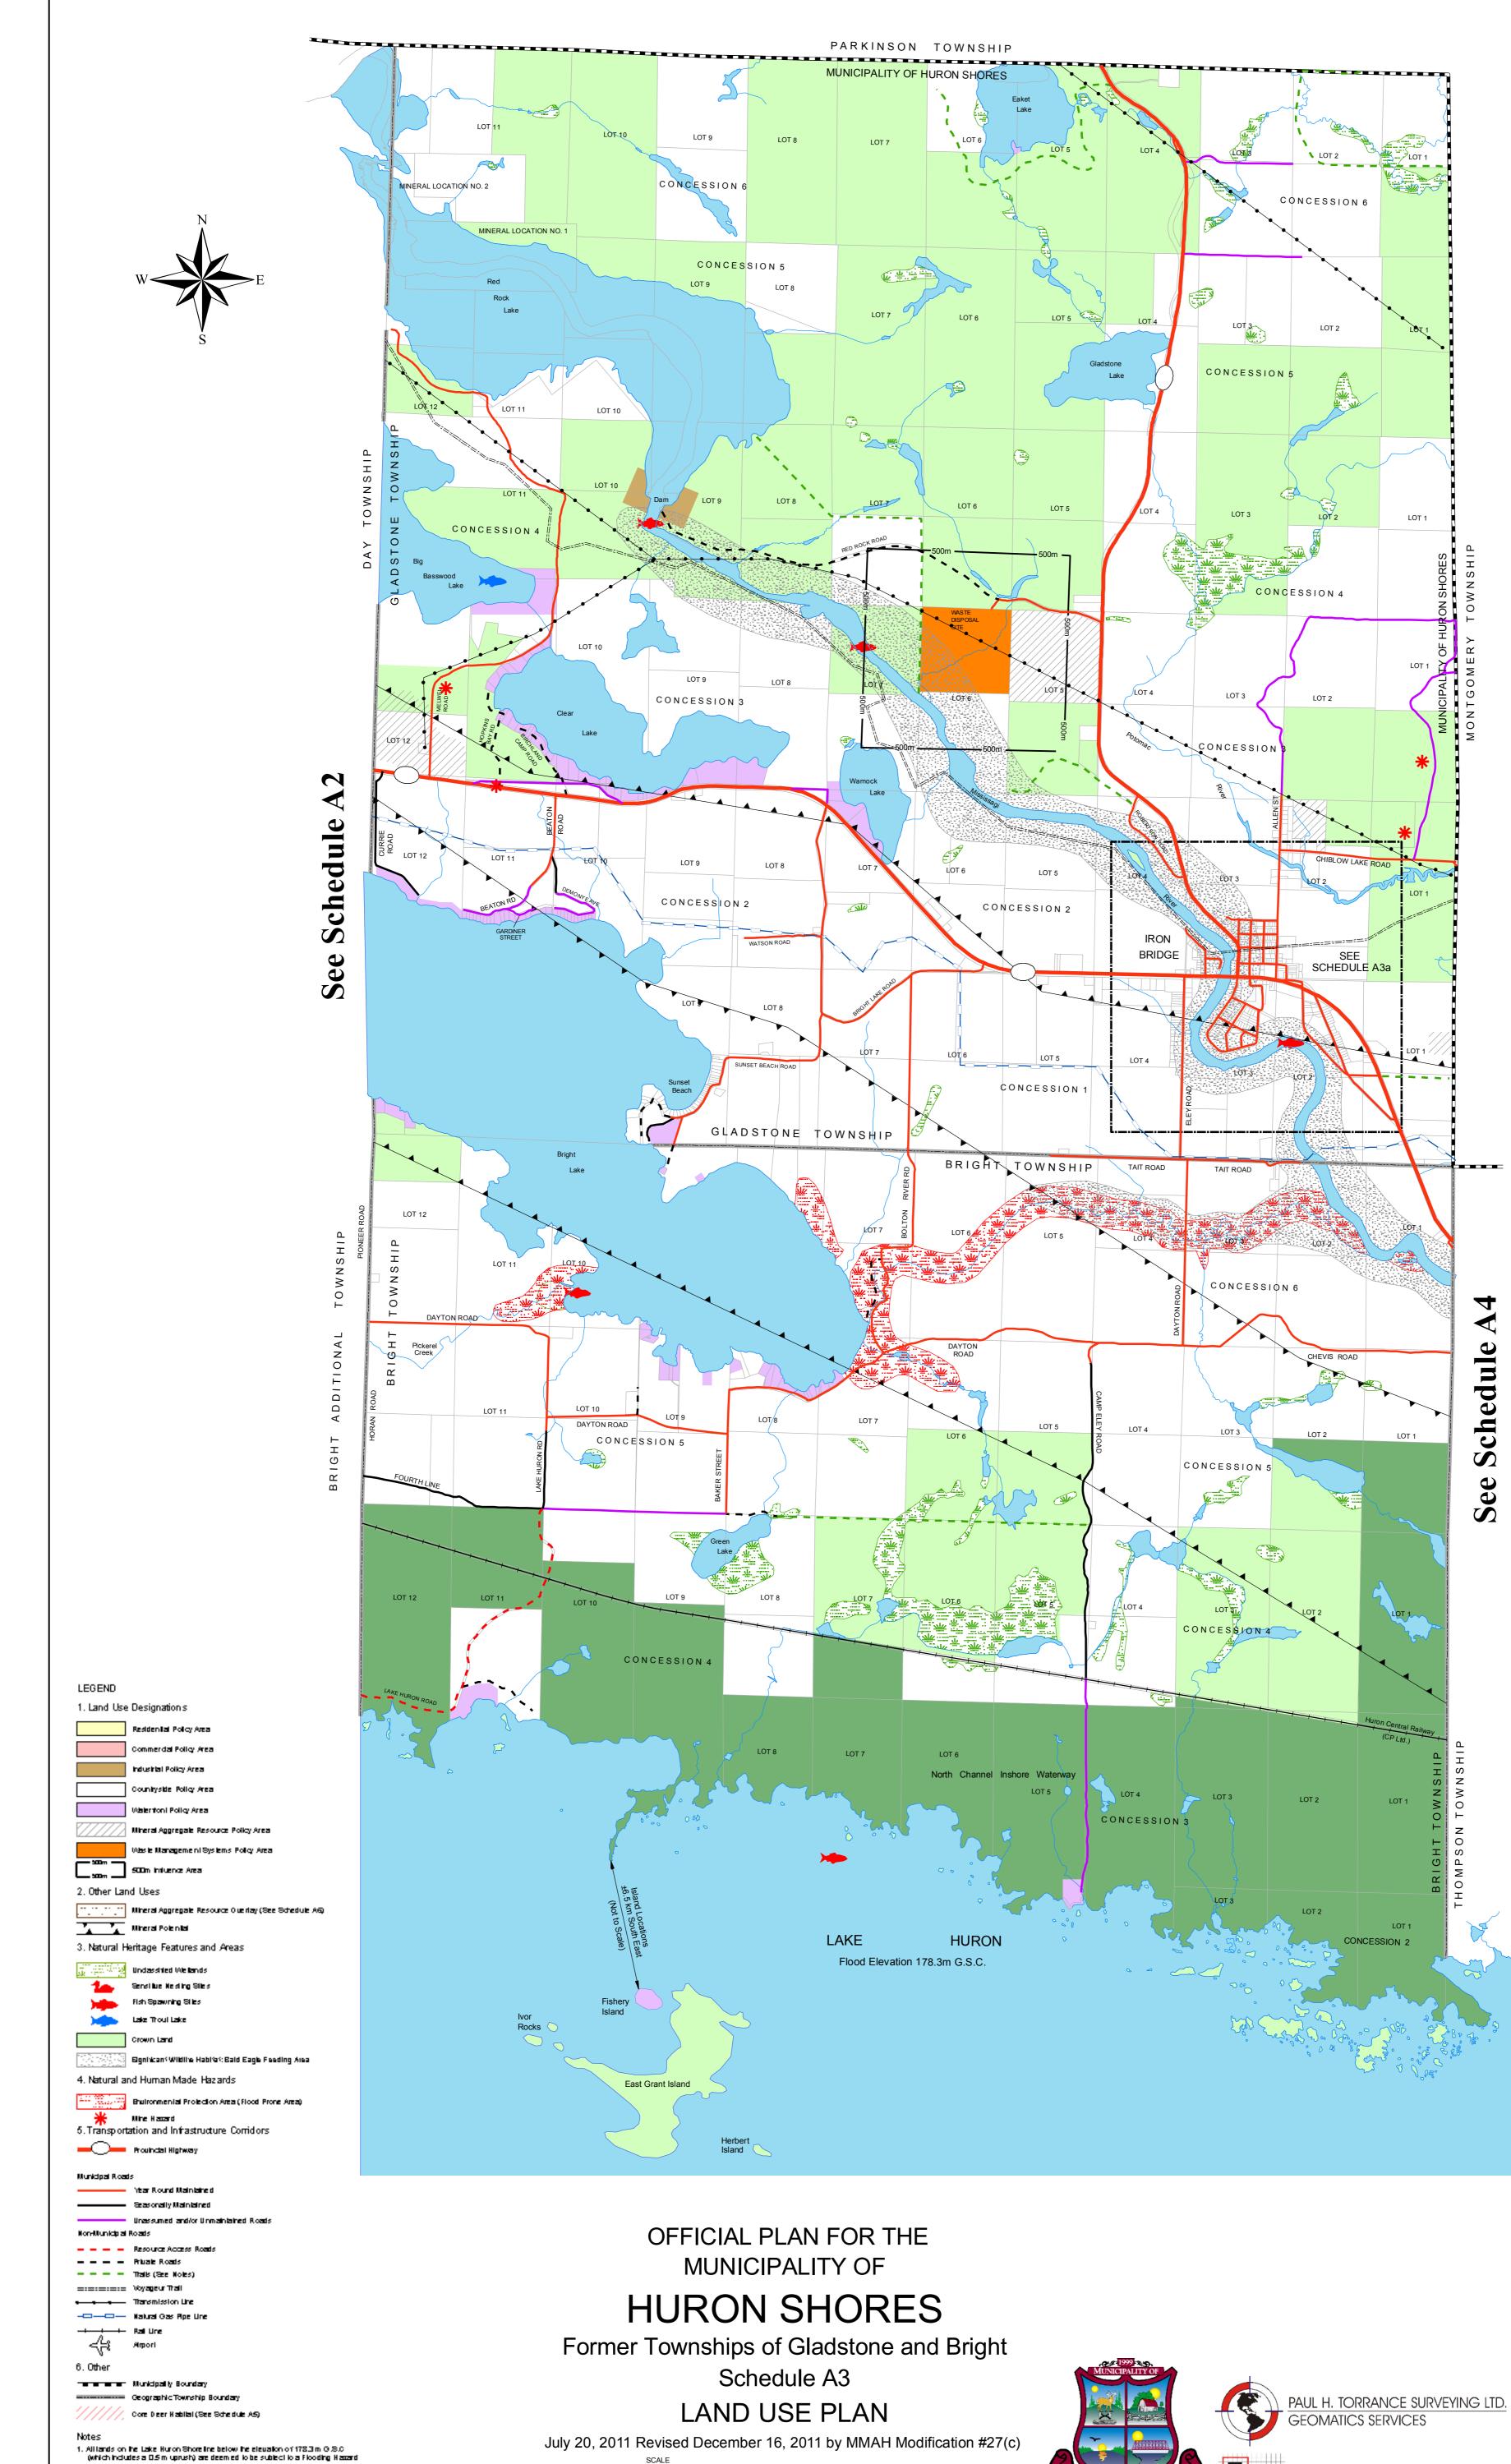

# MUNICIPALITY OF

## **HURON SHORES**

Former Townships of Bright Additional and Day

### Schedule A2

### LAND USE PLAN

July 20, 2011

Tunnock Consulting Ltd.

3. All islands are grown land unless otherwise shown. 4. See Schedules AS and AS for the location of Islands in the North Channel that are part of the Municipality of Huron Shores.

The location of recreation trais may change ouer time

| OFFICIAL PLAN FOR THE<br>MUNICIPALITY OF<br><b>HURON SHORES</b><br>IRON BRIDGE (WARD 3)<br>Schedule A3a<br>LAND USE PLAN<br>July 20, 201 |                                                                                                                                                                                                                                                                                                                                       |
|------------------------------------------------------------------------------------------------------------------------------------------|---------------------------------------------------------------------------------------------------------------------------------------------------------------------------------------------------------------------------------------------------------------------------------------------------------------------------------------|
|                                                                                                                                          |                                                                                                                                                                                                                                                                                                                                       |
| LEGEND                                                                                                                                   |                                                                                                                                                                                                                                                                                                                                       |
| 1. Land Use                                                                                                                              | Designations                                                                                                                                                                                                                                                                                                                          |
|                                                                                                                                          | Residential Policy Area                                                                                                                                                                                                                                                                                                               |
|                                                                                                                                          | Commercial Policy Area                                                                                                                                                                                                                                                                                                                |
|                                                                                                                                          | Industrial Policy Area                                                                                                                                                                                                                                                                                                                |
|                                                                                                                                          | Countryside Policy Area                                                                                                                                                                                                                                                                                                               |
|                                                                                                                                          | Waterfront Policy Area                                                                                                                                                                                                                                                                                                                |
|                                                                                                                                          | Mineral Aggregate Resource Policy Area                                                                                                                                                                                                                                                                                                |
|                                                                                                                                          | Waste Management Systems Policy Area                                                                                                                                                                                                                                                                                                  |
| 500m                                                                                                                                     | 500m Influence Area                                                                                                                                                                                                                                                                                                                   |
| 2. Other Lar                                                                                                                             | nd Uses                                                                                                                                                                                                                                                                                                                               |
|                                                                                                                                          | Mineral Aggregate Resource Overlay (See Schedule A6)                                                                                                                                                                                                                                                                                  |
|                                                                                                                                          | Mineral Potential                                                                                                                                                                                                                                                                                                                     |
| 3. Natural H                                                                                                                             | leritage Features and Areas                                                                                                                                                                                                                                                                                                           |
| in stale inter                                                                                                                           | Unclassified Wetlands                                                                                                                                                                                                                                                                                                                 |
| -1                                                                                                                                       | Sensitive Nesiting Sites                                                                                                                                                                                                                                                                                                              |
|                                                                                                                                          | Fish Spawning Sites                                                                                                                                                                                                                                                                                                                   |
|                                                                                                                                          | Lake Trout Lake                                                                                                                                                                                                                                                                                                                       |
|                                                                                                                                          | Crown Land                                                                                                                                                                                                                                                                                                                            |
| 4. Natural a                                                                                                                             | nd Human Made Hazards                                                                                                                                                                                                                                                                                                                 |
|                                                                                                                                          | Environmental Protection Area (Flood Prone Area)                                                                                                                                                                                                                                                                                      |
| 5 Transport                                                                                                                              | tation and Infrastructure Corridors                                                                                                                                                                                                                                                                                                   |
|                                                                                                                                          | Provincial Highway                                                                                                                                                                                                                                                                                                                    |
| $\bigcirc$                                                                                                                               | rovnourngrivey                                                                                                                                                                                                                                                                                                                        |
| Municipal Road                                                                                                                           | ds<br>Year Round Maintained                                                                                                                                                                                                                                                                                                           |
|                                                                                                                                          | Seasonally Maintained                                                                                                                                                                                                                                                                                                                 |
|                                                                                                                                          | Unassumed and/or Unmaintained Roads                                                                                                                                                                                                                                                                                                   |
| Non-Municipal                                                                                                                            |                                                                                                                                                                                                                                                                                                                                       |
|                                                                                                                                          | Resource Access Roads<br>Private Roads                                                                                                                                                                                                                                                                                                |
|                                                                                                                                          | Trails (See Notes)                                                                                                                                                                                                                                                                                                                    |
| =======                                                                                                                                  | Voyageur Trail<br>Transmission Line                                                                                                                                                                                                                                                                                                   |
|                                                                                                                                          | Natural Gas Pipe Line                                                                                                                                                                                                                                                                                                                 |
|                                                                                                                                          | Rail Line                                                                                                                                                                                                                                                                                                                             |
|                                                                                                                                          | Airport                                                                                                                                                                                                                                                                                                                               |
| 6. Other                                                                                                                                 |                                                                                                                                                                                                                                                                                                                                       |
|                                                                                                                                          | Municipality Boundary<br>Geographic Township Boundary                                                                                                                                                                                                                                                                                 |
|                                                                                                                                          | Geographic Township Boundary<br>Core Deer Habitat (See Schedule A5)                                                                                                                                                                                                                                                                   |
| (which inclu<br>2. The location<br>3. All islands a<br>4. See Schedu                                                                     | the Lake Huron Shoreline below the elevation of 178.3 m G.S.C<br>des a 0.5 m uprush) are deemed to be subject to a Flooding Hazard<br>nof recreation trails may change over time<br>re crown land unless otherwise shown.<br>Iles A5 and A6 for the location of islands in the North Channel that<br>he Municipality of Huron Shores. |
| MUNICIP                                                                                                                                  | ALITY OF                                                                                                                                                                                                                                                                                                                              |