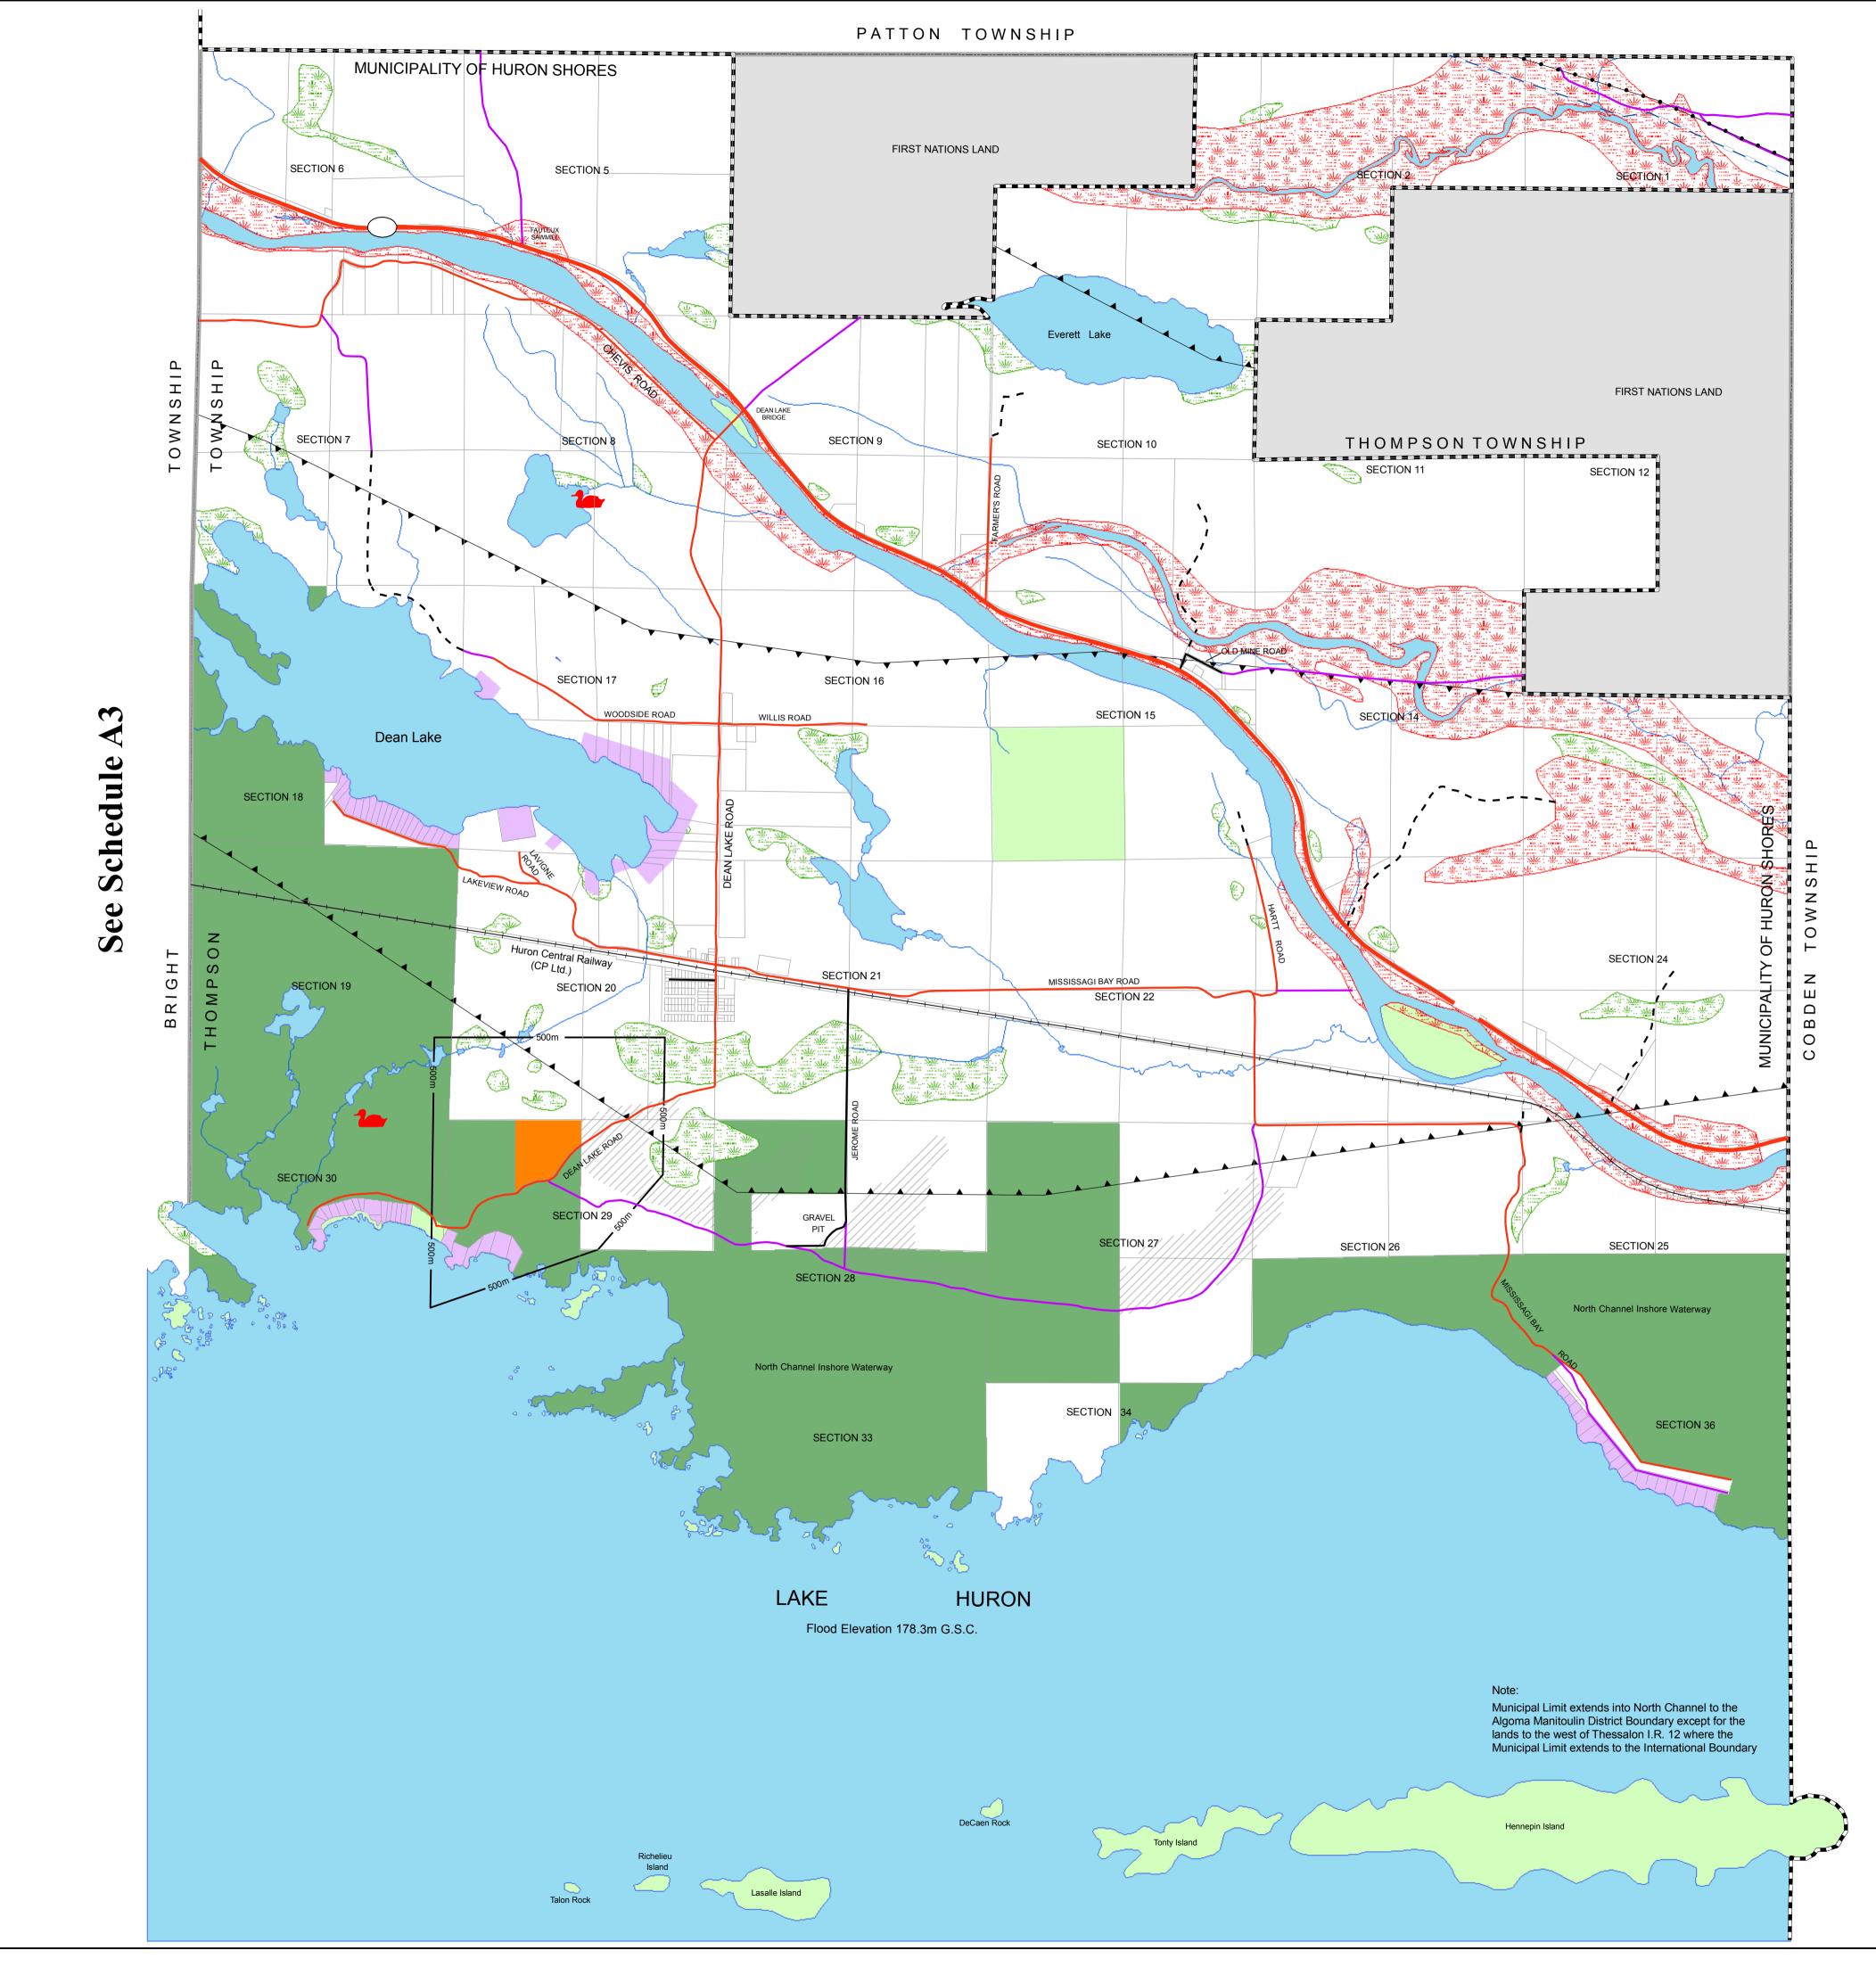

### OFFICIAL PLAN FOR THE MUNICIPALITY OF HURON SHORES Former Township of Thompson Schedule A4 LAND USE PLAN July 20, 2011 SCALE LEGEND 1. Land Use Designations **Residential Policy Area** Commercial Policy Area Industrial Policy Area Countryside Policy Area Waterfront Policy Area Mineral Aggregate Resource Policy Area Waste Management Systems Policy Area \_\_\_\_\_ 500m \_\_\_\_\_ 500m Influence Area \_\_\_\_ 500m 2. Other Land Uses Mineral Aggregate Resource Overlay (See Schedule A6) Mineral Potential 3. Natural Heritage Features and Areas Unclassified Wetlands Sensitive Nesitng Sites Fish Spawning Sites Lake Trout Lake Crown Land 4. Natural and Human Made Hazards Environmental Protection Area (Flood Prone Area) \* Mine Hazard 5. Transportation and Infrastructure Corridors Provincial Highway Proposed Future Controlled Access Highway Municipal Roads Year Round Maintained Seasonally Maintained Unassumed and/or Unmaintained Roads Non-Municipal Roads – – – – – Resource Access Roads - - - - - · Private Roads - - - - · Trails (See Notes) ============ Voyageur Trail • • • • • Transmission Line ----- Natural Gas Pipe Line Rail Line $\leq \leq$ Airport 6. Other Municipality Boundary ----- Geographic Township Boundary Core Deer Habitat (See Schedule A5) Notes 1. All lands on the Lake Huron Shoreline below the elevation of 178.3 m G.S.C (which includes a 0.5 m uprush) are deemed to be subject to a Flooding Hazard 2. The location of recreation trails may change over time 3. All islands are crown land unless otherwise shown. 4. See Schedules A5 and A6 for the location of islands in the North Channel that are part of the Municipality of Huron Shores. PAUL H. TORRANCE SURVEYING LTD. GEOMATICS SERVICES