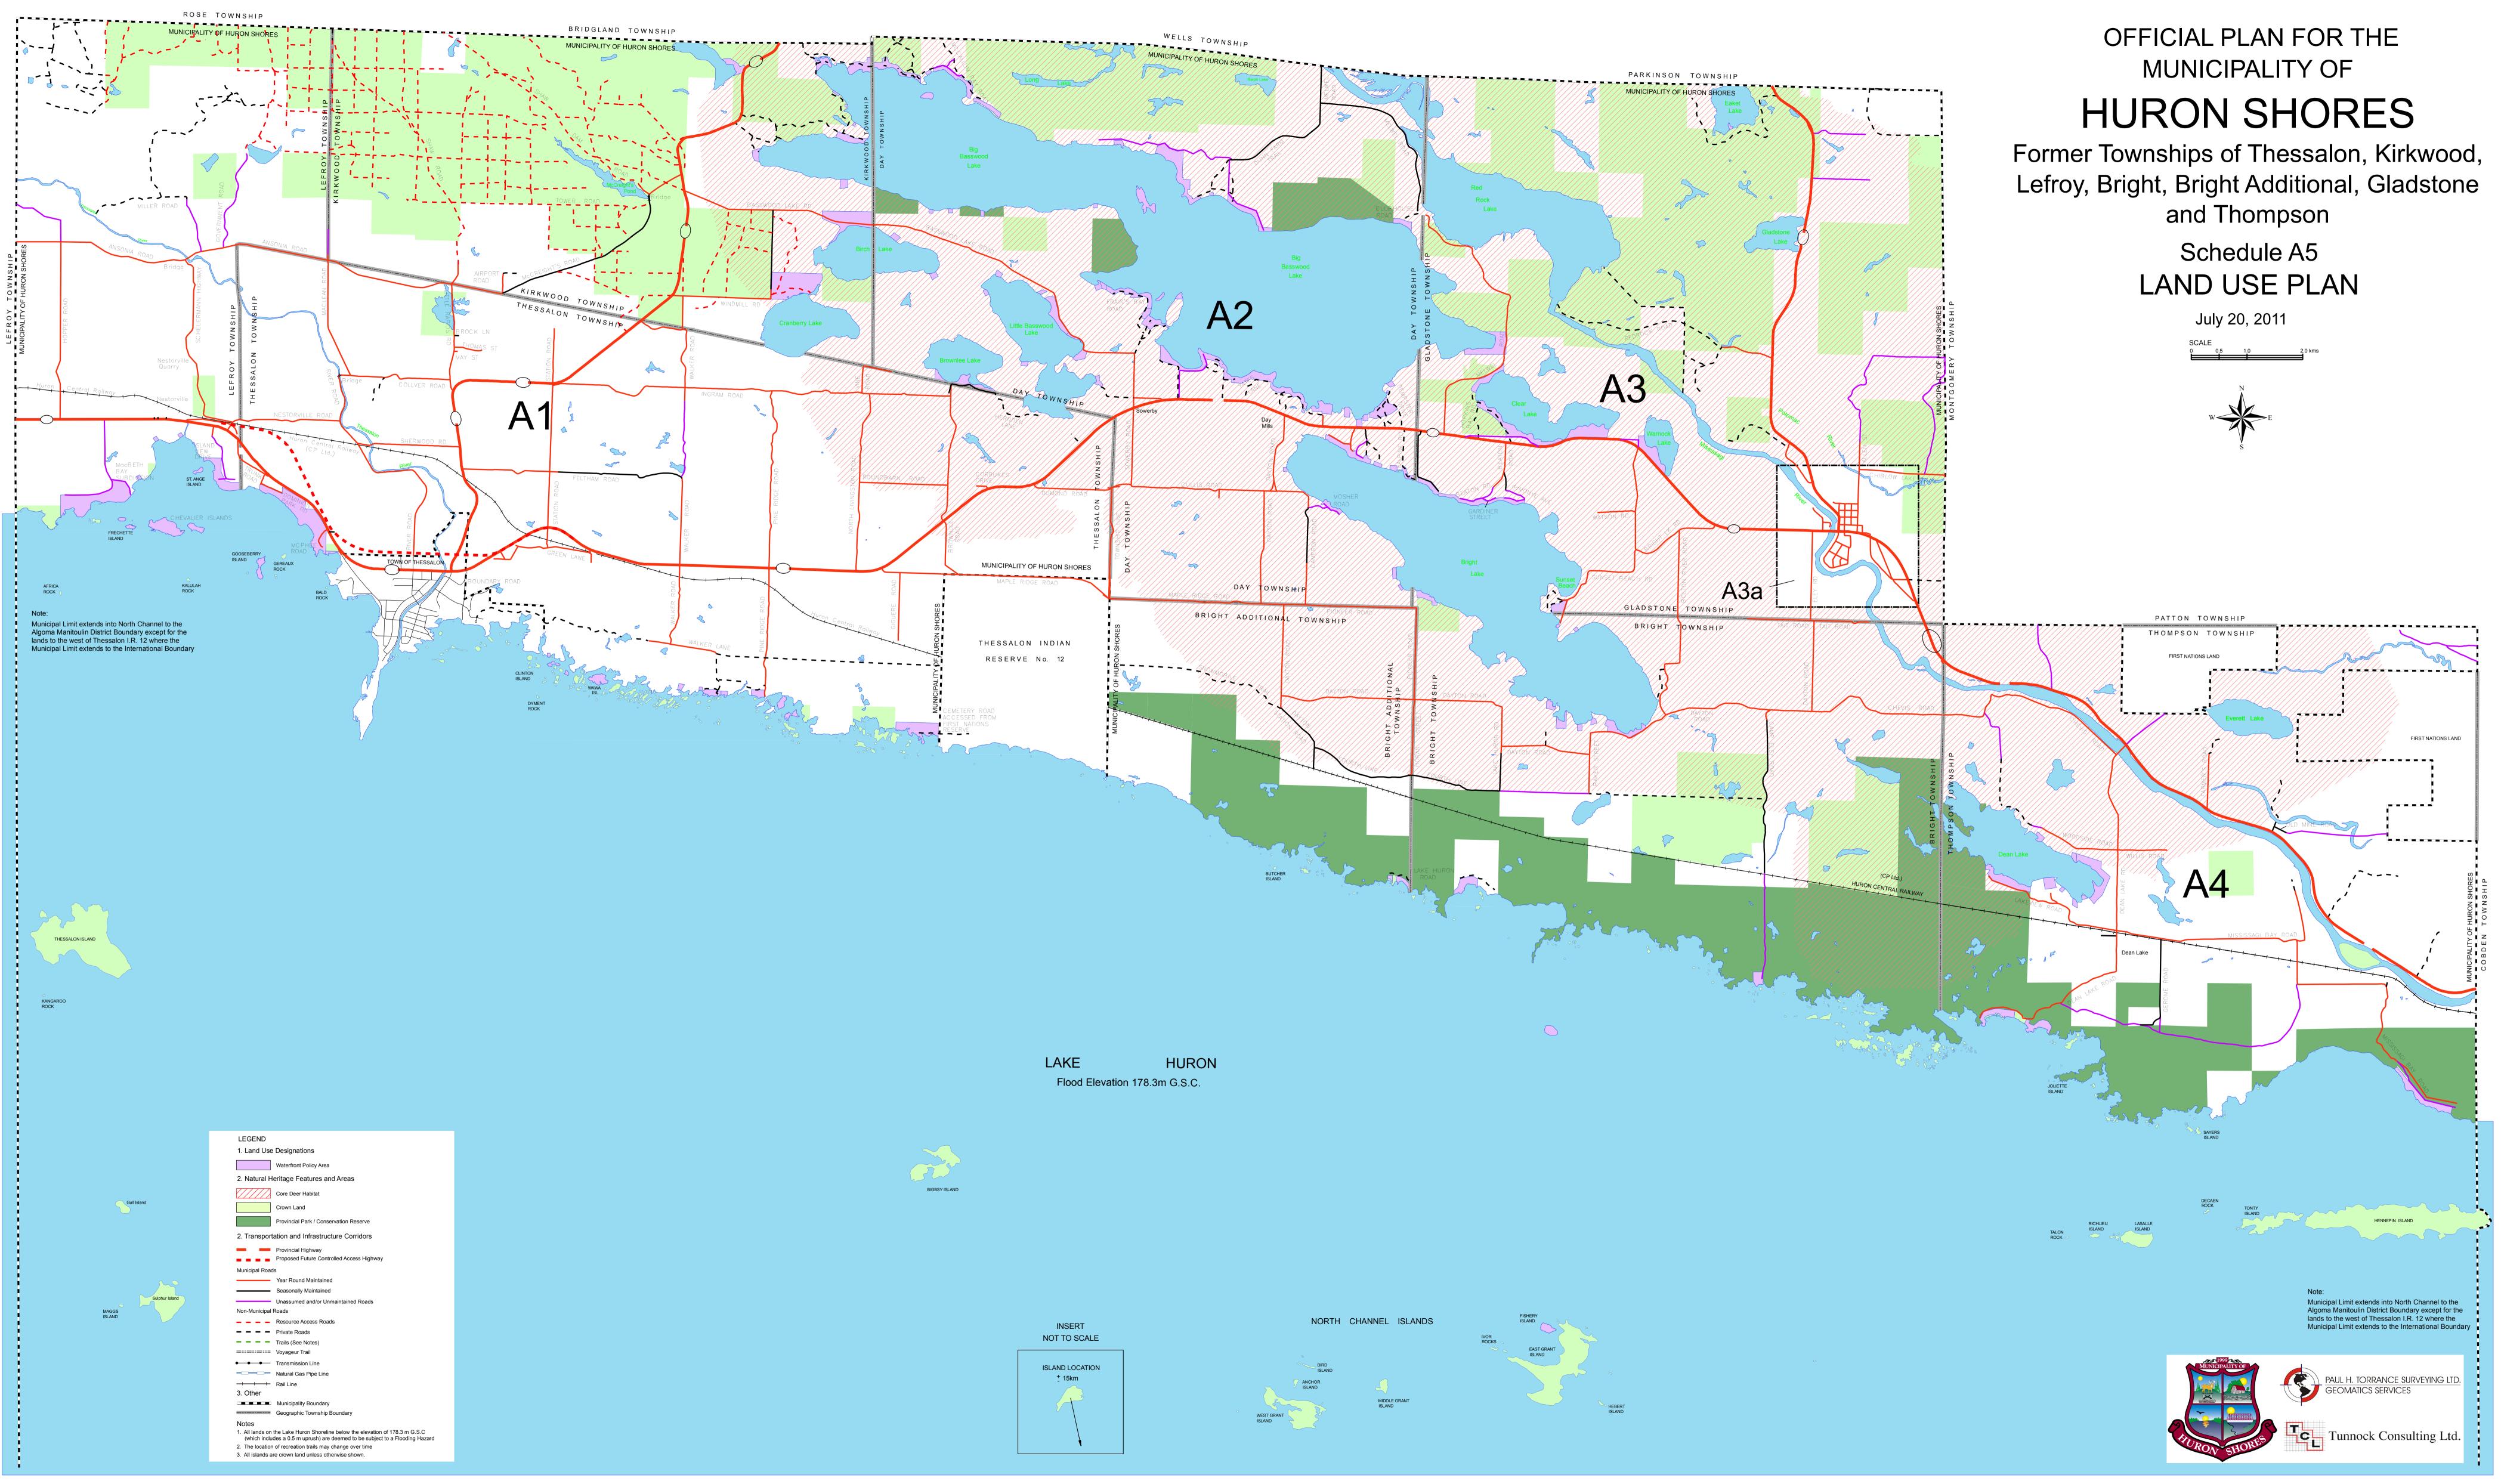

| LEGEND                                                                                                                                                           |  |
|------------------------------------------------------------------------------------------------------------------------------------------------------------------|--|
| 1. Land Use Designations                                                                                                                                         |  |
| Waterfront Policy Area                                                                                                                                           |  |
| 2. Natural Heritage Features and Areas                                                                                                                           |  |
| Core Deer Habitat                                                                                                                                                |  |
| Crown Land                                                                                                                                                       |  |
| Provincial Park / Conservation Reserve                                                                                                                           |  |
| 2. Transportation and Infrastructure Corridors                                                                                                                   |  |
| Provincial Highway Proposed Future Controlled Access Highway                                                                                                     |  |
| Municipal Roads                                                                                                                                                  |  |
| Year Round Maintained                                                                                                                                            |  |
| Seasonally Maintained                                                                                                                                            |  |
| Unassumed and/or Unmaintained Roads                                                                                                                              |  |
| Non-Municipal Roads                                                                                                                                              |  |
| – – – Resource Access Roads                                                                                                                                      |  |
| Private Roads                                                                                                                                                    |  |
| Trails (See Notes)                                                                                                                                               |  |
| ======================================                                                                                                                           |  |
| • • • Transmission Line                                                                                                                                          |  |
|                                                                                                                                                                  |  |
| -++-Rail Line                                                                                                                                                    |  |
| 3. Other                                                                                                                                                         |  |
| Municipality Boundary                                                                                                                                            |  |
| Geographic Township Boundary                                                                                                                                     |  |
| Notes                                                                                                                                                            |  |
| <ol> <li>All lands on the Lake Huron Shoreline below the elevation of 178.3 r<br/>(which includes a 0.5 m uprush) are deemed to be subject to a Floor</li> </ol> |  |
| 2 The location of recreation trails may change over time                                                                                                         |  |