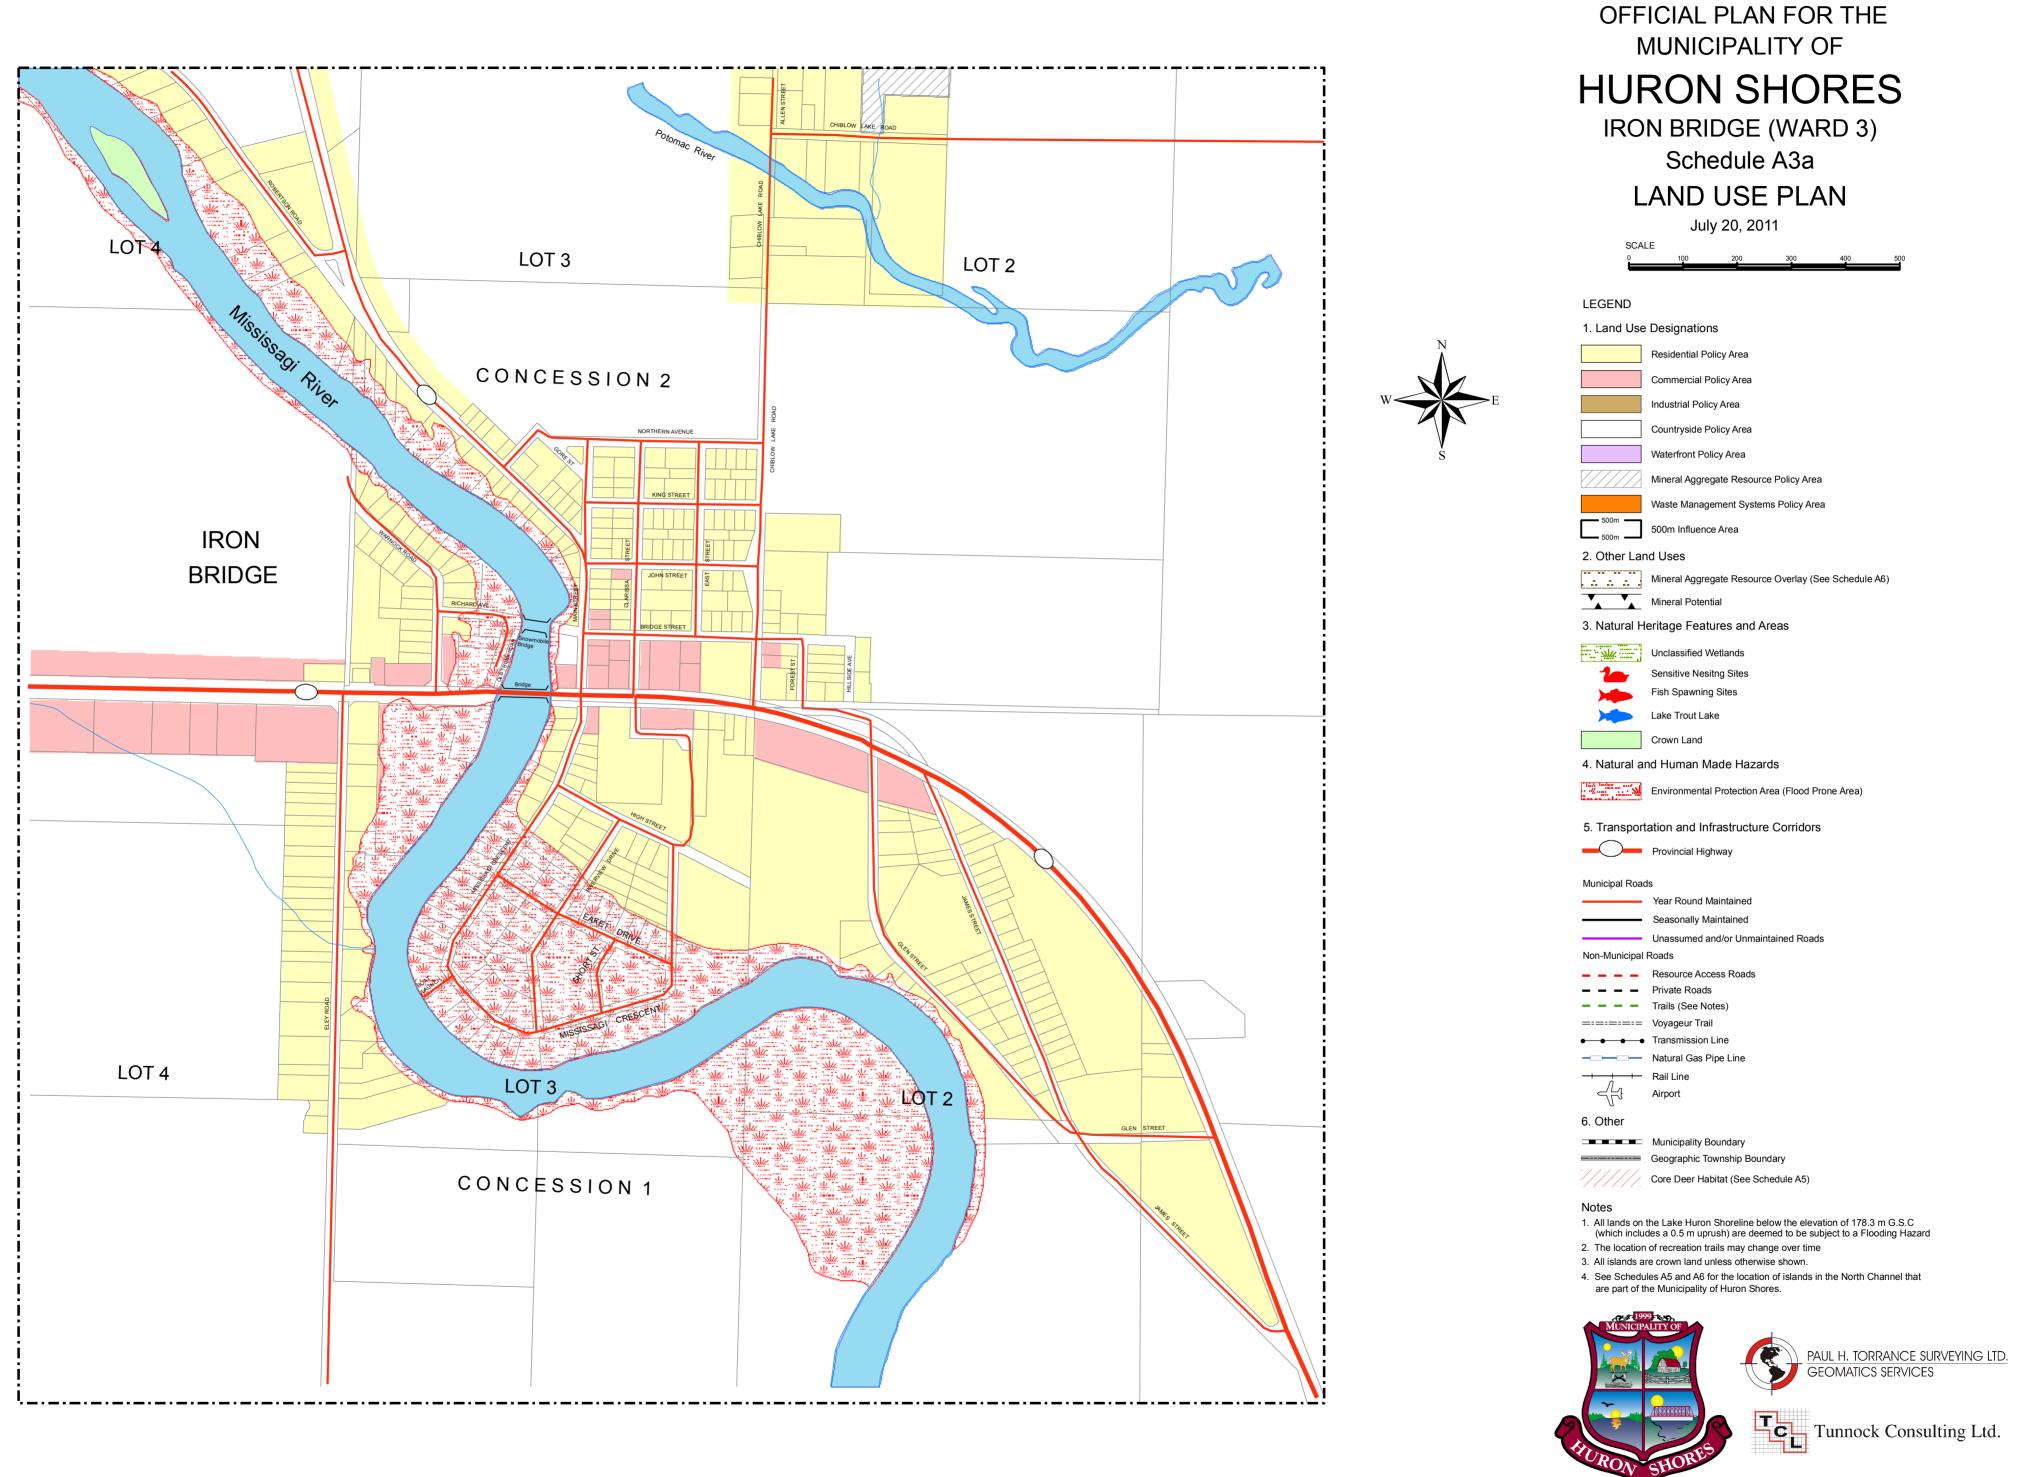

The location of recreation trais may change ouer time

| OFFICIAL PLAN FOR THE<br>MUNICIPALITY OF<br><b>HURON SHORES</b><br>IRON BRIDGE (WARD 3)<br>Schedule A3a<br>LAND USE PLAN<br>July 20, 201 |                                                                                                                                                                                                                                                                                                                                       |
|------------------------------------------------------------------------------------------------------------------------------------------|---------------------------------------------------------------------------------------------------------------------------------------------------------------------------------------------------------------------------------------------------------------------------------------------------------------------------------------|
|                                                                                                                                          |                                                                                                                                                                                                                                                                                                                                       |
| LEGEND                                                                                                                                   |                                                                                                                                                                                                                                                                                                                                       |
| 1. Land Use                                                                                                                              | Designations                                                                                                                                                                                                                                                                                                                          |
|                                                                                                                                          | Residential Policy Area                                                                                                                                                                                                                                                                                                               |
|                                                                                                                                          | Commercial Policy Area                                                                                                                                                                                                                                                                                                                |
|                                                                                                                                          | Industrial Policy Area                                                                                                                                                                                                                                                                                                                |
|                                                                                                                                          | Countryside Policy Area                                                                                                                                                                                                                                                                                                               |
|                                                                                                                                          | Waterfront Policy Area                                                                                                                                                                                                                                                                                                                |
|                                                                                                                                          | Mineral Aggregate Resource Policy Area                                                                                                                                                                                                                                                                                                |
|                                                                                                                                          | Waste Management Systems Policy Area                                                                                                                                                                                                                                                                                                  |
| 500m                                                                                                                                     | 500m Influence Area                                                                                                                                                                                                                                                                                                                   |
| 2. Other Lar                                                                                                                             | nd Uses                                                                                                                                                                                                                                                                                                                               |
|                                                                                                                                          | Mineral Aggregate Resource Overlay (See Schedule A6)                                                                                                                                                                                                                                                                                  |
|                                                                                                                                          | Mineral Potential                                                                                                                                                                                                                                                                                                                     |
| 3. Natural H                                                                                                                             | leritage Features and Areas                                                                                                                                                                                                                                                                                                           |
| in stale inter                                                                                                                           | Unclassified Wetlands                                                                                                                                                                                                                                                                                                                 |
| -1                                                                                                                                       | Sensitive Nesiting Sites                                                                                                                                                                                                                                                                                                              |
|                                                                                                                                          | Fish Spawning Sites                                                                                                                                                                                                                                                                                                                   |
|                                                                                                                                          | Lake Trout Lake                                                                                                                                                                                                                                                                                                                       |
|                                                                                                                                          | Crown Land                                                                                                                                                                                                                                                                                                                            |
| 4. Natural a                                                                                                                             | nd Human Made Hazards                                                                                                                                                                                                                                                                                                                 |
|                                                                                                                                          | Environmental Protection Area (Flood Prone Area)                                                                                                                                                                                                                                                                                      |
| 5 Transport                                                                                                                              | tation and Infrastructure Corridors                                                                                                                                                                                                                                                                                                   |
|                                                                                                                                          | Provincial Highway                                                                                                                                                                                                                                                                                                                    |
| $\bigcirc$                                                                                                                               | rovnourngrivey                                                                                                                                                                                                                                                                                                                        |
| Municipal Road                                                                                                                           | ds<br>Year Round Maintained                                                                                                                                                                                                                                                                                                           |
|                                                                                                                                          | Seasonally Maintained                                                                                                                                                                                                                                                                                                                 |
|                                                                                                                                          | Unassumed and/or Unmaintained Roads                                                                                                                                                                                                                                                                                                   |
| Non-Municipal                                                                                                                            |                                                                                                                                                                                                                                                                                                                                       |
|                                                                                                                                          | Resource Access Roads<br>Private Roads                                                                                                                                                                                                                                                                                                |
|                                                                                                                                          | Trails (See Notes)                                                                                                                                                                                                                                                                                                                    |
| =======                                                                                                                                  | Voyageur Trail<br>Transmission Line                                                                                                                                                                                                                                                                                                   |
|                                                                                                                                          | Natural Gas Pipe Line                                                                                                                                                                                                                                                                                                                 |
|                                                                                                                                          | Rail Line                                                                                                                                                                                                                                                                                                                             |
|                                                                                                                                          | Airport                                                                                                                                                                                                                                                                                                                               |
| 6. Other                                                                                                                                 |                                                                                                                                                                                                                                                                                                                                       |
|                                                                                                                                          | Municipality Boundary<br>Geographic Township Boundary                                                                                                                                                                                                                                                                                 |
|                                                                                                                                          | Geographic Township Boundary<br>Core Deer Habitat (See Schedule A5)                                                                                                                                                                                                                                                                   |
| (which inclu<br>2. The location<br>3. All islands a<br>4. See Schedu                                                                     | the Lake Huron Shoreline below the elevation of 178.3 m G.S.C<br>des a 0.5 m uprush) are deemed to be subject to a Flooding Hazard<br>nof recreation trails may change over time<br>re crown land unless otherwise shown.<br>Iles A5 and A6 for the location of islands in the North Channel that<br>he Municipality of Huron Shores. |
| MUNICIP                                                                                                                                  | ALITY OF                                                                                                                                                                                                                                                                                                                              |