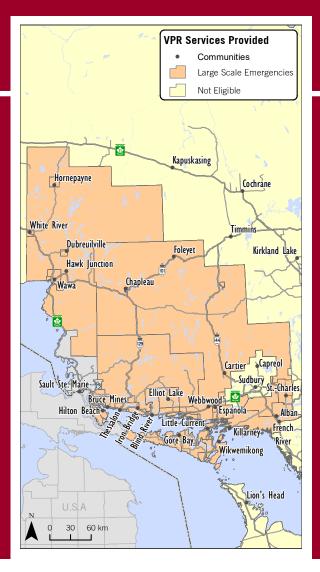

## What is the VPR?

A secure registry that provides key information (vulnerabilities) to local Emergency Management Coordinators in order to improve safety during a Large-Scale Emergency.

## Who should register?

Any resident living in an eligible area without 24-hour support who experiences severe difficulty with any of the following:

Mobility
Vision Impairment
Hearing Impairment
Developmental Disabilities
Cognitive Impairment
Mental Health Conditions

OR

Any resident living in an eligible area living at home who requires electricity for life-sustaining equipment such as life support, oxygen, dialysis, etc.